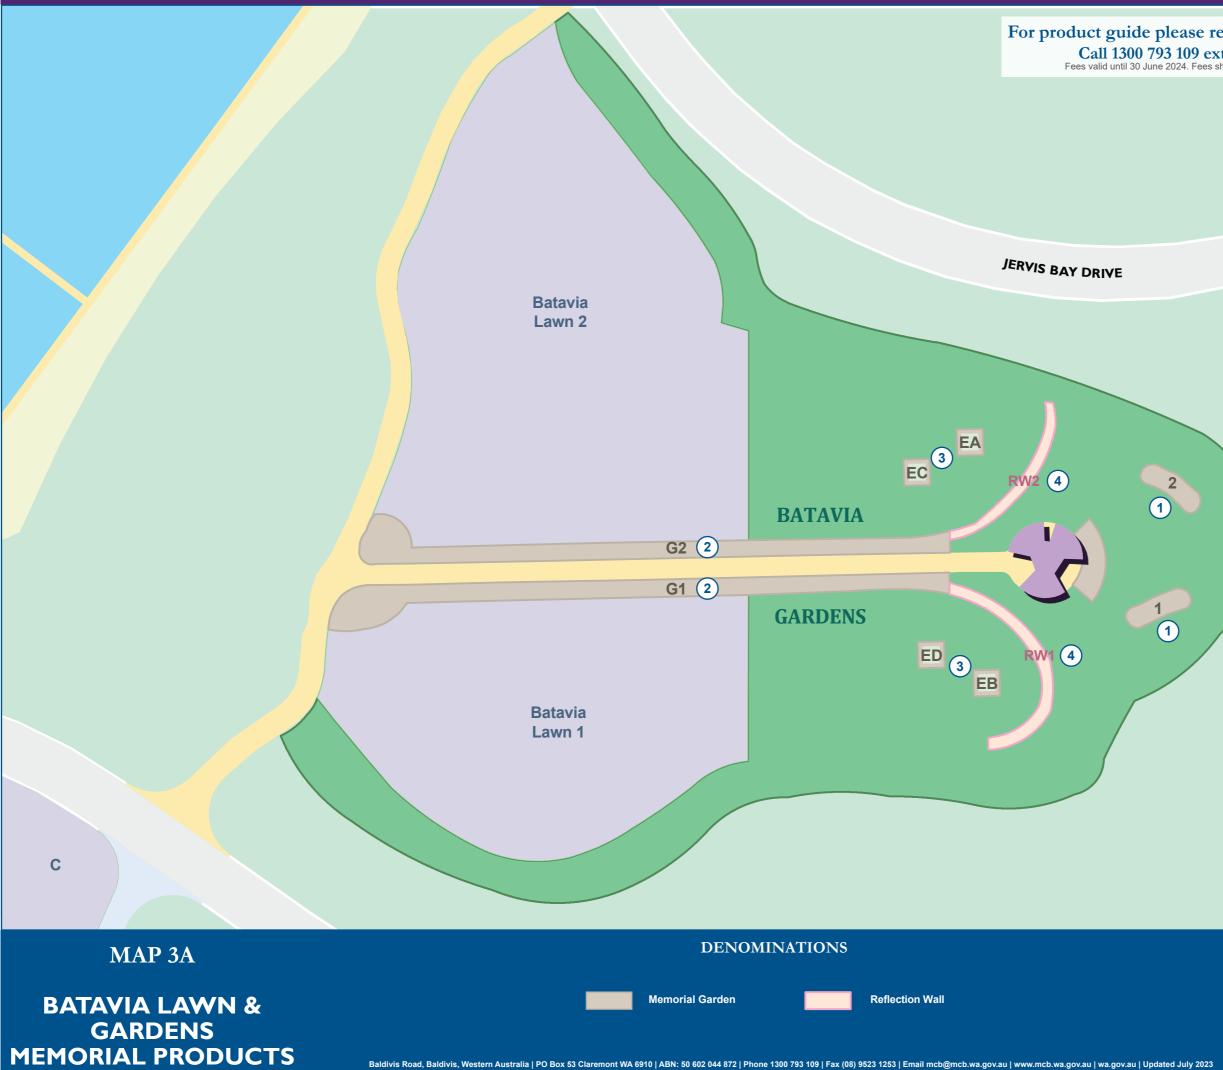

## **CHAPEL**

## \$811.00 - Capacity TWO Memorials Brochure p.41 **Ground Niche** \$1,983.00 - Capacity ONE Memorials Brochure p.42 **Premium Ground Niche** \$3,325.00 - Capacity ONE Memorials Brochure p.43

Garden of Remembrance

**Reflection Wall** \$1,583.00 - Capacity ONE Memorials Brochure p.42

**Memorial Tree** from \$6,117.00 - Capacity 4 Memorials Brochure p.44

**Memorial Seat** \$8,785.00 - Capacity 4 Memorials Brochure p.41

**Memorial Rock** from \$7,610.00 - Capacity 4 Memorials Brochure p.43

METROPOLITAN CEMETERIES BOARD

1

2

3

4

ON DEMAND

ON DEMAND