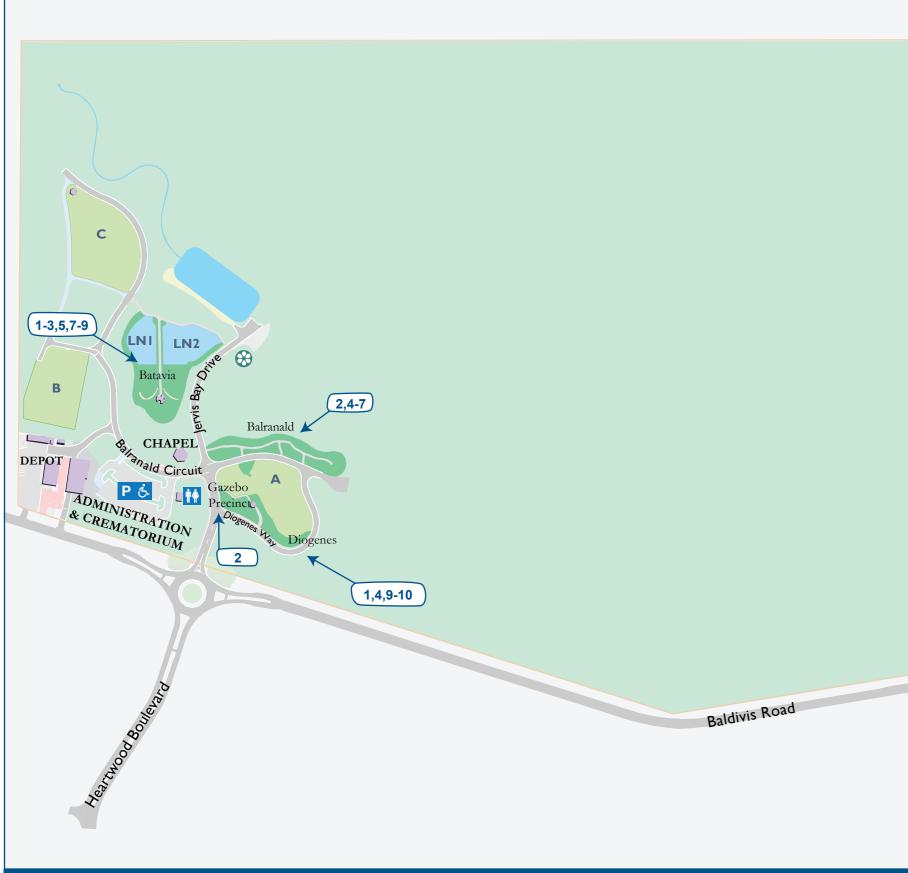

## **ROCKINGHAM REGIONAL MEMORIAL PARK**

For product guide please refer to 'MEMORIALS 2023-2024' brochure. Call 1300 793 109 ext.4 to book a memorial selection appointment.

| KEY | PRODUCT                 | CAPACITY | FEE         | PAGE |
|-----|-------------------------|----------|-------------|------|
| 1   | Garden of Remembrance   | TWO      | \$811.00    | p41  |
| 2   | Ground Niche            | ONE      | \$1,983.00  | p42  |
| 3   | Premium Ground Niche    | ONE      | \$3,325.00  | p43  |
| 4   | Granite Niche Wall      | TWO      | \$1,084.00  | p44  |
| 5   | Reflection Wall         | ONE      | \$1,583.00  | p42  |
| 6   | Reflection Wall         | TWO      | \$3,116.00  | p42  |
| 7   | Memorial Seat           | FOUR     | \$8,785.00  | p41  |
| 8   | Memorial Tree - Small   | FOUR     | \$6,117.00  | p44  |
|     | Medium                  |          | \$8,935.00  |      |
|     | Large                   |          | \$16,257.00 |      |
| 9   | Memorial Rock -Standard | FOUR     | \$7,610.00  | p43  |
|     | Large                   |          | \$11,843.00 |      |
| 10  | Rock in Rockery - Small | ONE/FOUR | \$2,153.00  | p43  |
|     | Medium                  |          | \$3,817.00  |      |
|     | Large                   |          | \$5,727.00  |      |

**DENOMINATIONS** MAP 1A

**MEMORIAL PRODUCT SITE MAP** 

Batavia Burial Plaque

MAP SYMBOLS

**Disability Access** 

METROPOLITAN
CEMETERIES BOARD

Police: 131 444