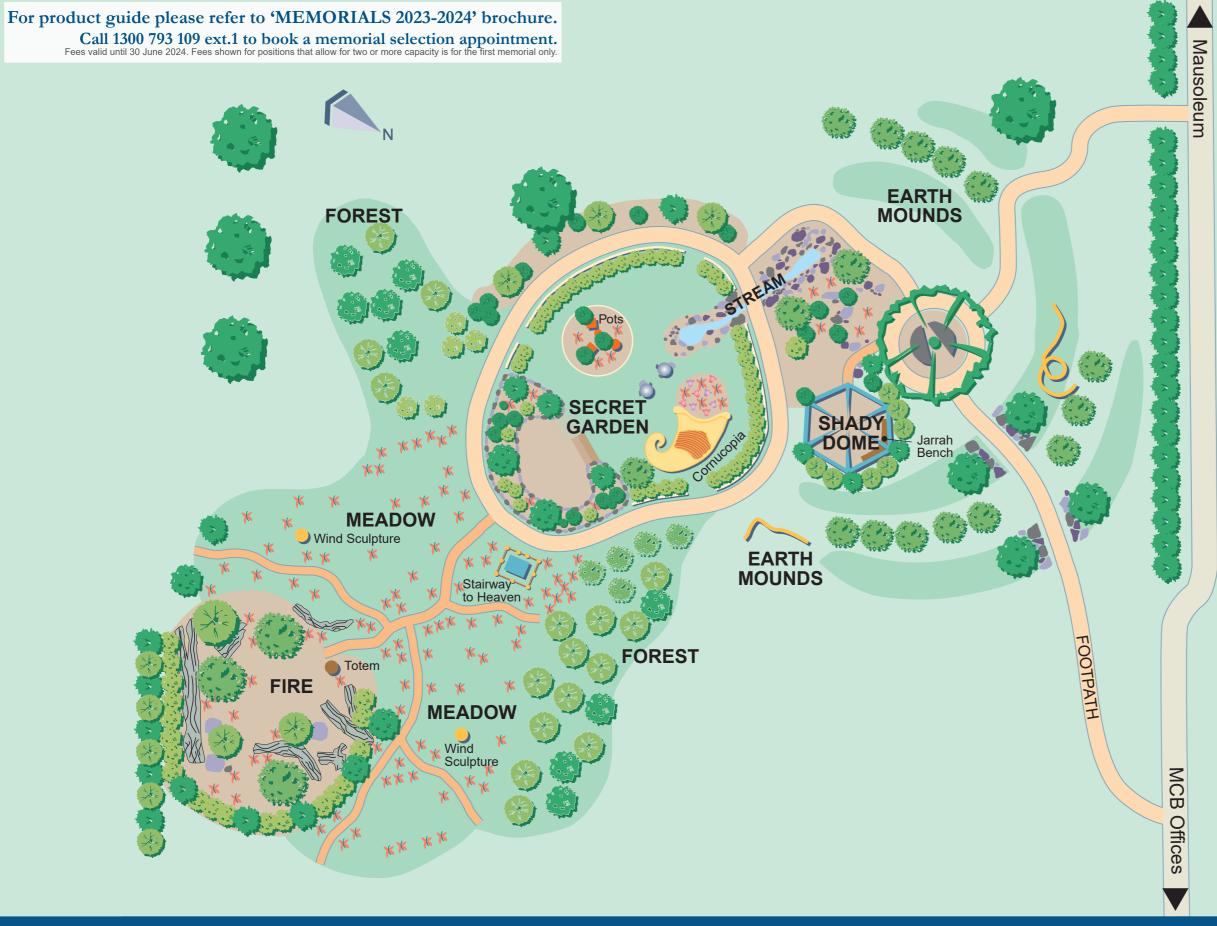

## **KARRAKATTA CEMETERY**

ON \$640.00
Memorials Brochure p.17

Memorial Tree
ON \$5,482.00
Memorials Brochure p.17

**Butterfly Plaque on** 

**Earth Ribbon** 

ON \$585.00
Memorials Brochure p.17

MAP 12A
INFANTS'
BUTTERFLY
Infants at
GARDENS
It provide
MEMORIAL PRODUCTS

This garden of colour and sculpture commemorates the short and beautiful lives of babies and children taken too soon from their families.

The garden in a unique and very special place to commemorate babies, infants and young children.

It provides a private place for quiet reflection and comfort to families.

Butterfly Plaque on Earth

Butterfly Twigs & Garden Plaques

## **MEMORIALS**

Memorial Trees in Forrest Areas

Rocks in Secret Garden

METROPOLITAN
CEMETERIES BOARD

Police: 131 444